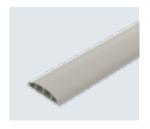

## Overview of the advantages

- Non-slip trunking, consisting of a cover and base
- Separation of power and data cables possible
- Connection of the trunking possible via OBO joint connector

www.obo-bettermann.com

## Floor trunking BK 1874

| Туре    | Colour                  | Length<br>mm | Pack<br>Units | Item no. |
|---------|-------------------------|--------------|---------------|----------|
| BK 1874 | Stone grey;<br>RAL 7030 | 2000         | 2             | 6020809  |

Floor trunking upper and bottom part for mounting directly onto the floor.