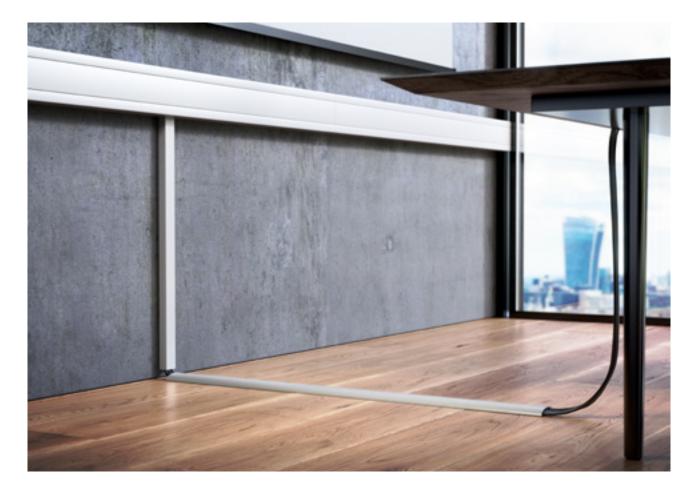

## Overview of the advantages

- Non-slip trunking, consisting of a cover and base
- Separation of power and data cables possible
- Connection of the trunking possible via OBO joint connector

www.obo-bettermann.com

Floor trunking upper and bottom part for mounting directly onto the floor.