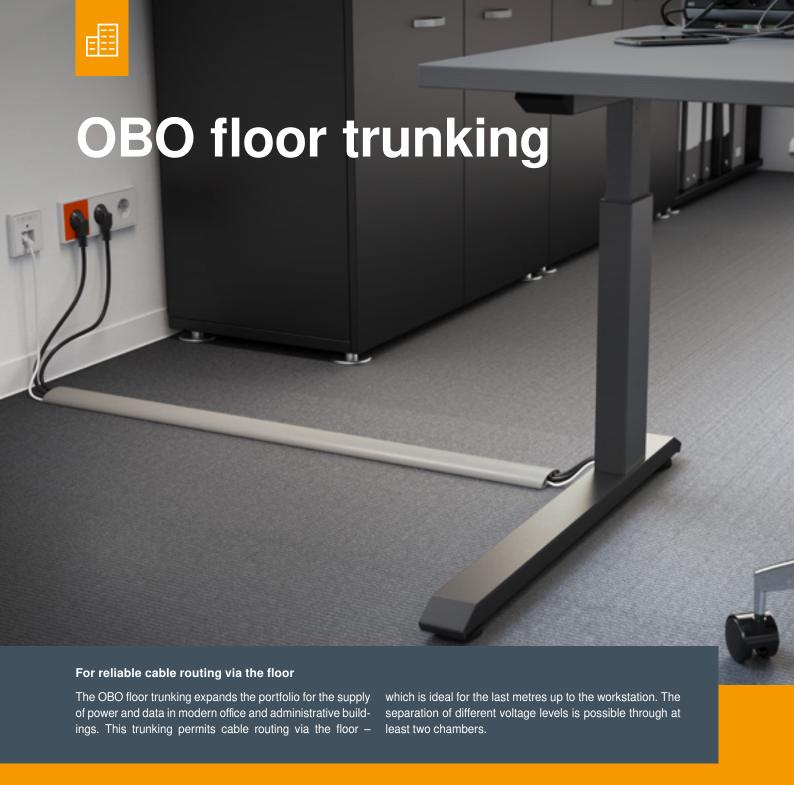

## Overview of the advantages

- Non-slip trunking, consisting of a cover and base
- Separation of power and data cables possible
- Connection of the trunking possible via OBO joint connector

www.obo-bettermann.com



## Floor trunking BK 1874





| Туре    | Colour                  | Length<br>mm | Pack<br>Units | Item no. |
|---------|-------------------------|--------------|---------------|----------|
| BK 1874 | Stone grey;<br>RAL 7030 | 2000         | 2             | 6020809  |

Floor trunking upper and bottom part for mounting directly onto the floor.

## Joint connector





| Туре      | Paci<br>Unit | k<br>s <b>Item no.</b> |
|-----------|--------------|------------------------|
| GEK-AKU45 | 10           | 6116752                |



OBO Bettermann Holding GmbH & Co. KG KG Hü