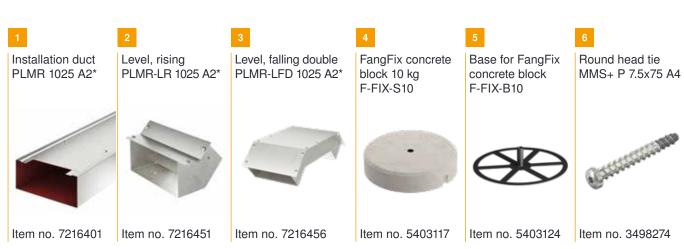

- 2 m Installation duct\*
- 2 x Level, rising
- 1 x Level, falling double
- 3 x FangFix concrete block 10 kg
- 3 x Base for FangFix concrete block
- 6 x Round head tie

<sup>\*</sup>Bolts to fasten covers and duct in the fittings contained in the scope of delivery.