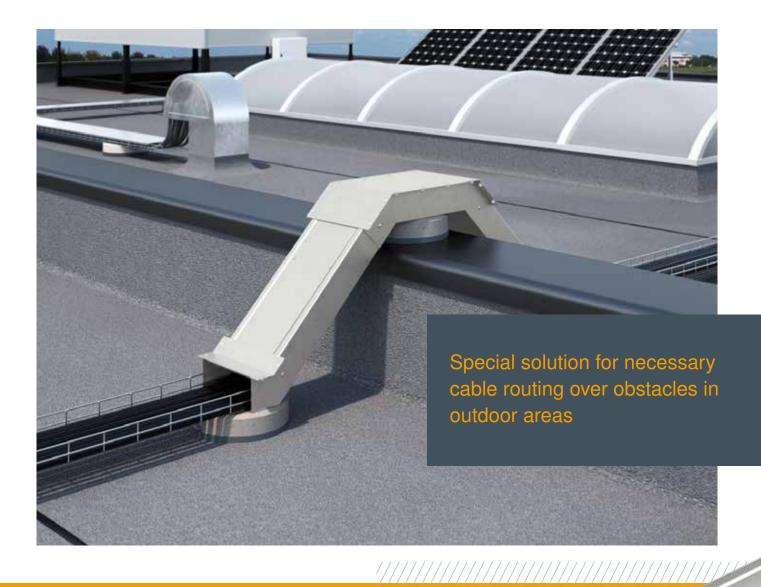

## To overcome obstacles in outdoor areas

If the installation environment requires obstacles to be overcome, then the fire protection duct offers an economic solution for special cases:

- Installation duct with intumescent fire protection mesh
- Prevents the spread of fire via the electrical installation
- Matching fittings to overcome standard obstacles
- Can be used as a special solution in the routing of cables over firewalls according to the surveyor's report GA-2021/047b of 11.06.2021
- Solution according to recommendation of BMI+AMEV - EltAppendices 2020 (Section 7.3.3.5 – Photovoltaic systems – Fire protection)

## To overcome obstacles in outdoor areas

- Made of stainless steel for installation in outdoor areas
- Suitable for mounting on FangFix concrete blocks
- Fire resistance up to 90 minutes

The following components are required for a complete installation in accordance with the image alongside: