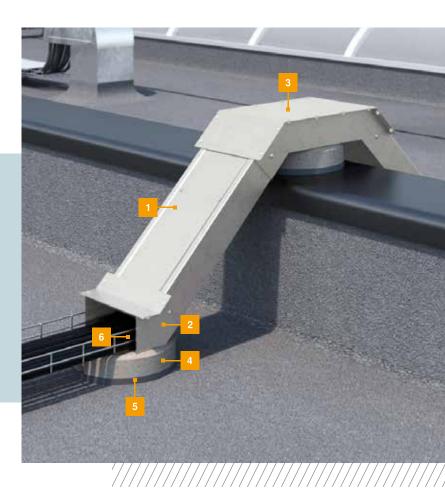

## To overcome obstacles in outdoor areas

- Made of stainless steel for installation in outdoor areas
- Suitable for mounting on FangFix concrete blocks
- Fire resistance up to 90 minutes

The following components are required for a complete installation in accordance with the image alongside:

- 2 m Installation duct\*
- 2 x Level, rising
- 1 x Level, falling double
- 3 x FangFix concrete block 10 kg
- 3 x Base for FangFix concrete block
- 6 x Round head tie

<sup>\*</sup>Bolts to fasten covers and duct in the fittings contained in the scope of delivery.