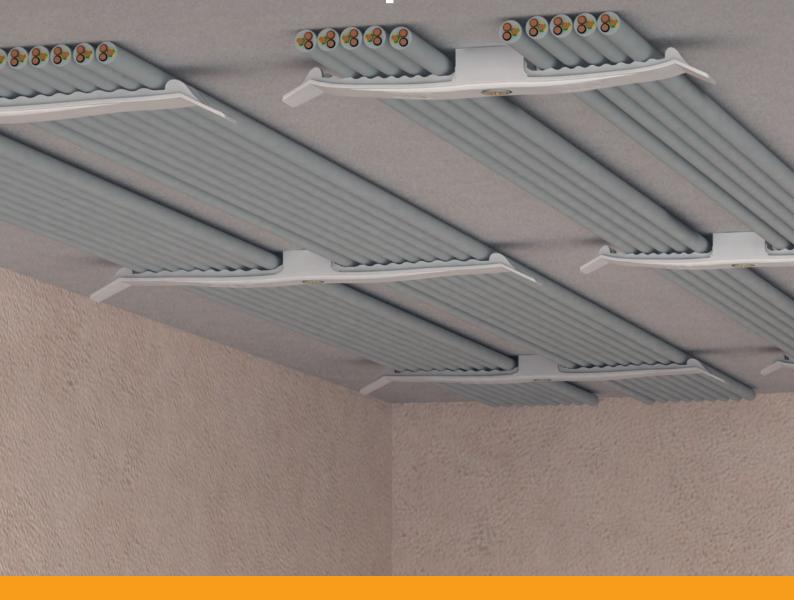

# Pressure Clips

The installation variant with the the pressure clips is particularly ideal when there is little installation height available under the ceiling, for example for use on intermediate ceilings and partition walls. With the small installation dimensions, fire alarm cables and small power cables for safety lighting systems, for example,

can be laid in a space-saving manner. The version of the pressure clip is suitable for fixing with gas pressure nailers. For installation, the hips of the pressure clips are simply bent downwards without tools and the cables pushed in from the side.

## Pressure clips