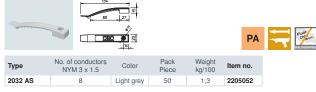

Version suitable for fixing with gas pressure nail gun (i.e. by SPIT), for example for use on intermediate ceilings and partition walls. Clamping height: 9 mm, with spacer 13 mm. Fastening hole: 7 mm Ø.