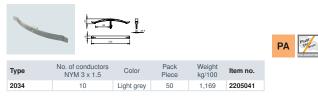

#### Pressure clip for 10 cables

Standard version for general use, e.g. on intermediate ceilings and partition walls. Clamping height 9 mm - with spacer 13 mm. Fastening hole: 6 mm Ø.

Pressure clip for 8 cables, connectable