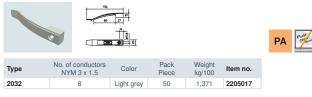

#### Pressure clip for 8 cables

Standard version for general use, e.g. on intermediate ceilings and partition walls. Clamping height 9 mm - with spacer 13 mm. Fastening hole: 6 mm Ø.