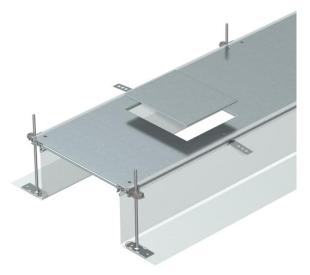

### Item number: 7424182

Ready-to-mount screed-flush trunking unit for cable routing, consisting of three system covers, two side profiles with attached flexible side wall made of metallic mesh, floor covering contact profiles with H = 3 mm. For dry interior rooms with dry-care floors. Also suitable for wet-care floors with appropriate system accessories. The scope of delivery contains six height-adjustable fastening brackets, six screed ties and three lid butt seals for nominal trunking widths 200, 300 and 400 or six lid butt supports for trunking widths 500 and 600. The essential height adjustment units (please observe adjustment height) for the 400, 500 and 600 cover support are not contained in the scope of supply, please order separately. Up to the nominal width of 400, the trunking covers are screwed on.

With screw-on device installation lids, each with an installation opening for an installation unit nominal size 6.

### Item number: 7424182

| Dimensions     |                                            |                    |  |
|----------------|--------------------------------------------|--------------------|--|
| 700            | Length<br>Width                            | 2,400 mm<br>400 mm |  |
| 240            |                                            |                    |  |
| Technical data |                                            |                    |  |
|                | Mounting opening cover                     | yes                |  |
|                | Covers                                     | 3                  |  |
|                | Number of planned flush-mount units        | 3                  |  |
|                | Mounting system fastening type             | Floor              |  |
|                | Floor plate                                | no                 |  |
|                | Cover fastening, locking                   | no                 |  |
|                | Seal installation option                   | yes                |  |
|                | Installation opening for on-floor tank     | no                 |  |
|                | Decouplable                                | yes                |  |
|                | Suitable for expansion joint               | no                 |  |
|                | Mesh wall                                  | yes                |  |
|                | Trunking height, max.                      | 240 mm             |  |
|                | Duct height, min.                          | 40 mm              |  |
|                | Cover material thickness                   | 4                  |  |
|                | Minimum screed height                      | 40                 |  |
|                | With connection opening                    | yes                |  |
|                | With equipotential bonding                 | no                 |  |
|                | With separating retainer                   | no                 |  |
|                | With overhang                              | yes                |  |
|                | Mounting opening                           | For service outlet |  |
|                | Mounting opening                           | Rectangular        |  |
|                | Nominal size for device installation units | 6                  |  |
|                | Height-adjustment range, max.              | 240 mm             |  |
|                | Height-adjustment range, min.              | 40 mm              |  |
|                | Removable cover                            | yes                |  |